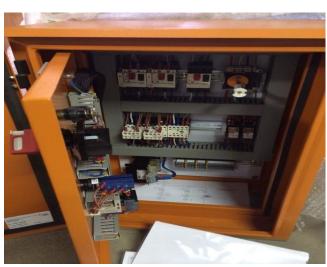

## Scope of Work

MV Reticulation and LV Reticulation, Installation of Switchgear, MCC's, Transformers, Control Panels and Energy Metering. Lighting and Small Power. Supply and Installation of Main DB's, Lighting DB's, Fire Panels, PS's, and BTU's where required. Earthing Lighting Protection